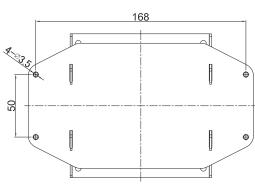

# **Specifications**

| Mounting Method         | VESA Mount            |
|-------------------------|-----------------------|
| Dimension ( W x D x H ) | • 180 x 115 x 10.8 mm |
| Weight                  | • 0.34 kg             |
| Material                | • SGCC                |

## Dimensions

Unit: mm