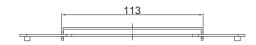

# **Specifications**

| Mounting Method         | VESA Mount            |
|-------------------------|-----------------------|
| Dimension ( W x D x H ) | • 180 x 115 x 10.8 mm |
| Weight                  | • 0.34 kg             |
| Material                | • SGCC                |

## Dimensions

Unit: mm