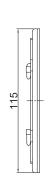

# **Specifications**

| Mounting Method         | VESA Mount            |
|-------------------------|-----------------------|
| Dimension ( W x D x H ) | • 180 x 115 x 10.8 mm |
| Weight                  | • 0.34 kg             |
| Material                | • SGCC                |

## Dimensions

Unit: mm