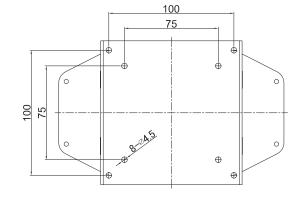

# **Specifications**

| Mounting Method         | VESA Mount            |
|-------------------------|-----------------------|
| Dimension ( W x D x H ) | • 180 x 115 x 10.8 mm |
| Weight                  | • 0.34 kg             |
| Material                | • SGCC                |

## Dimensions

Unit: mm