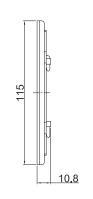

# **Specifications**

| Mounting Method         | VESA Mount            |
|-------------------------|-----------------------|
| Dimension ( W x D x H ) | • 180 x 115 x 10.8 mm |
| Weight                  | • 0.34 kg             |
| Material                | • SGCC                |

## Dimensions

Unit: mm