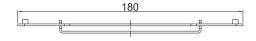

# **Specifications**

| Mounting Method         | VESA Mount            |
|-------------------------|-----------------------|
| Dimension ( W x D x H ) | • 180 x 115 x 10.8 mm |
| Weight                  | • 0.34 kg             |
| Material                | • SGCC                |

## Dimensions

Unit: mm